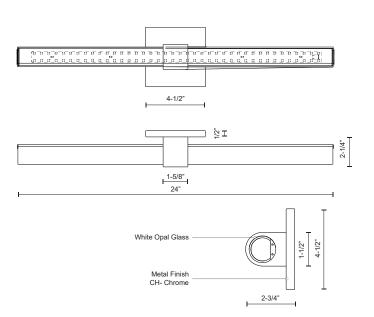

## DESCRIPTION

The LED vanity is composed from a thin cylindrical opal shade clasped by a concentric plated metal tube. The visually lightweight lamp appears to float off the surface of the wall, with a minimal yet sturdy point of attachment. Uncomplicated design and considered details merge into a versatile fixture with both horizontal and vertical potential orientation.

## SPECIFICATION DETAILS

| Fixture Dimensions   | W24" x H4-1/2" x E2-3/4"                                   |
|----------------------|------------------------------------------------------------|
| Light Source         | AC LED Module                                              |
| Wattage              | 31W                                                        |
| Total Lumens         | 2400lm                                                     |
| Delivered Lumens     | CH-1633lm                                                  |
| Voltage              | 120V                                                       |
| Color Temperature    | 3000K                                                      |
| CRI (Ra)             | 90CRI                                                      |
| Optional Color Temps | 2700K - 5000K Available, Minimum Order Quantities<br>Apply |
| LED Rated Life       | 50,000 hours                                               |
| Dimming              | 100% - 10%, ELV Dimmer (Not Included)                      |
| Glass Details        | Opal Glass                                                 |
| ADA Compliant        | Yes                                                        |
| Location             | Damp                                                       |
| Mounting Style       | All Orientation; Wall;                                     |
| Canopy Dimensions    | W4-1/2" x H4-1/2" x E1/2"                                  |
| Paint Finish         | CH01                                                       |
| Finish Option(s)     | Chrome                                                     |